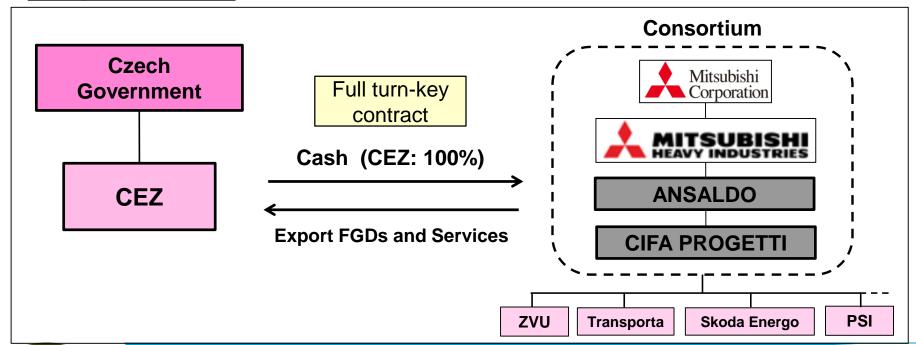

#### **DETMAROVICE** project

- Mitsubishi exported 2 units of FGD (Flue Gas Desulfurization Plant) to Detmarovice coal-fired power plants of CEZ. (1 FGD is common to 2 plants.)
- This project was singed on May 1995 and completed November 1997.
- Consortium organized by 4 companies completed this project with local partners in Czech such as ZVU, Transporta and Skoda Energo, who were in charge of building and civil work, erection, part of the procurement of equipment as PRUNEROV II project achieved.
- CEZ covered all the costs by its own finance.

#### <Project Scheme>