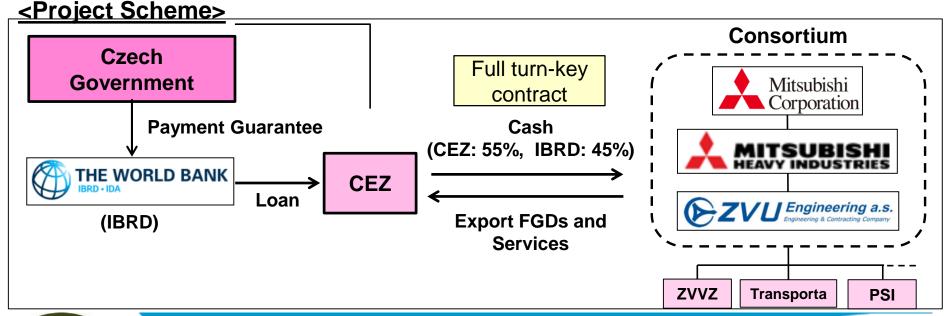

#### PRUNEROV II project

- Mitsubishi exported 5 units of FGD (Flue Gas Desulfurization Plant) to Prunerov II coal-fired power plants of CEZ.
- ◆ This project was singed on February 1993 and completed September 1996.
- ◆ The International Bank for Reconstruction and Development (IBRD), group company of the World Bank, financed 45% of total amount. And Czech Government guaranteed the payment of IBRD.
- Mitsubishi organized consortium with ZVU and completed this project with local companies in Czech such as ZVVZ and Transporta, who were in charge of building and civil work, erection, part of the procurement of equipment.
- MHI had taken over the role of ZVU due to its financial problem after 1995.

#### <Project Scheme>